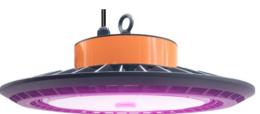

# Full Spectrum LED Grow lights

### **Features Description**

1. Integrated die-casting,the surface is anodized corrosion resistance,pressure resistance and crack resistance.

2. Uses raised blades, excellent heat dissipation to enhance the overall sealing of the lamp.

- 3. Light Spectrum is efficiently absorbed by plants.
- 4. Save money on maintenance and electricity.
- 5. Long lasting 50,000 hour expected LED life.
- 6. Cool running so light can be mounted close to plants.

7. Use SMD3030 chip, high color rendering index to restore the real color of the object, low light attenuation.

8. Widely used in gardening, fruit and vegetable greenhouses, plant landscape and other fields.