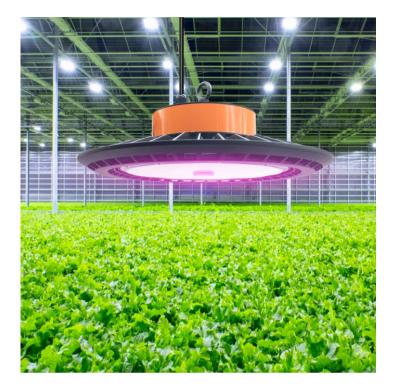

# Full Spectrum LED Grow lights

#### **PROMOTE GROWTH**

UFO LED grow light is purpose built for horticultural professionals who require high output combined with long service life. The lamp color spectrum is ideal for stimulation of plant growth in all phases