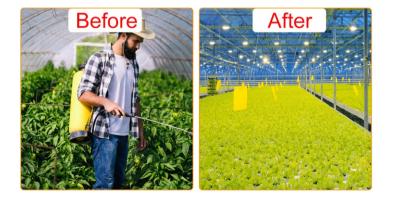

## **Applications**

- O Production Predictability
- Increased Yields
- Reduced Operational Costs
- Early Marketing
- Improved Plant Quality

| Model           | Power | Lumens  | Dim.(E39)                    | N.W               | CTN size                           | CTN quantity | CTN weight |
|-----------------|-------|---------|------------------------------|-------------------|------------------------------------|--------------|------------|
| NSUFO-GLC250W-S | 250W  | 28000LM | φ395*155 mm<br>φ15.55x6.1 in | 3.3 Kg<br>7.31 lb | 440*440*190 mm<br>17.3*17.3*7.5 in | 1pcs         | 4.3kg      |

#### **PROMOTE GROWTH**

UFO LED grow light is purpose built for horticultural professionals who require high output combined with long service life. The lamp color spectrum is ideal for stimulation of plant growth in all phases