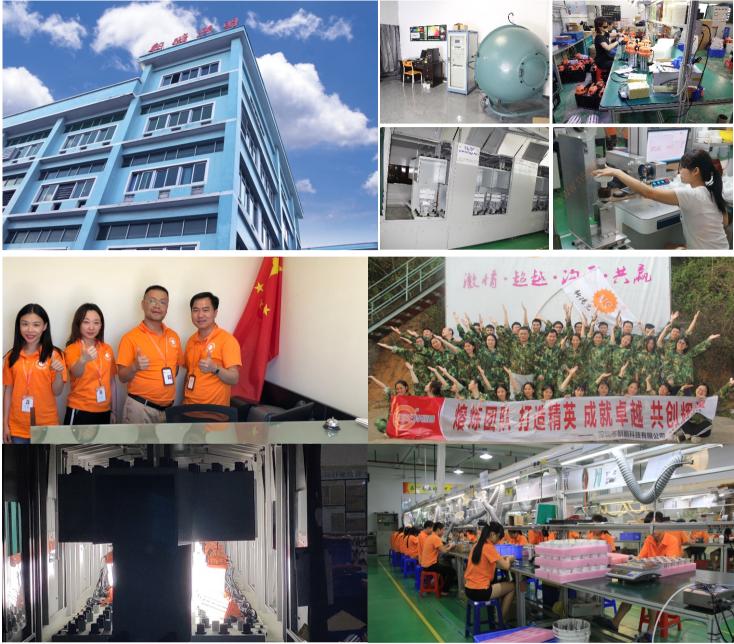

# NEWSUNSHINE Contents

New Sunshine Lighting Inc. base in Los Angeles of USA. Our R&D is base in Shenzhen and factory is in Dongguan of China. Our products cover LED corn bulbs, E26/27 & E39/40 base retrofit kits, smart LED lighting, commercial lighting, they are widely use in the fixtures like shoebox, cobra, packing lot, wall pack, canopy & garage lighting etc.

# FACTOR