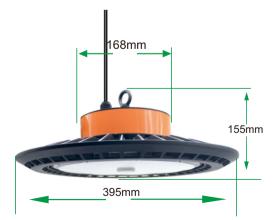

## **Applications**

- O Production Predictability
- Increased Yields
- Reduced Operational Costs
- Early Marketing
- Improved Plant Quality

| Model           | Power | Lumens  | Dim.(E39)                    | N.W               | CTN size                           | CTN quantity | CTN weight |
|-----------------|-------|---------|------------------------------|-------------------|------------------------------------|--------------|------------|
| NSUFO-GLC250W-S | 250W  | 28000LM | φ395*155 mm<br>φ15.55x6.1 in | 3.3 Kg<br>7.31 lb | 440*440*190 mm<br>17.3*17.3*7.5 in | 1pcs         | 4.3kg      |

### Size chart & Light Distribution