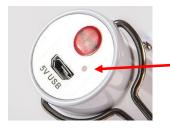

Intelligent electric indicator lamp

1, When electricity less than 10%, the red light will flashing, it need to charge.

2, when charging, the red light also flashing, the red light is always bright after electricity is full.