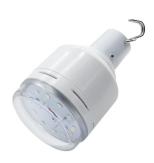

#### LED Emergency Light

NS-SEL7W-C0202

#### Feat**ures**

- Ouse high brightness high CRI SMD 5630 chip.
- Large capacity lithium battery emergency drive, emergency time more than 5 hours.
- OBuilt-in Lithium batteries 18500.
- OThe size is suitable. Portable hook is easy to carry.
- The lithium battery enters the protection mode after it is full of electricity, automatically cuts off and does not charge.
- © Press the switch can start lighting, the switch has five gears dimming(strong, normal, weak, sos, slow flash).
- OCharging with USB interface, Computer, Phone head, Power bank, Solar energy can charge at any time.
- Widely used in night market stalls, emergency lighting, outdoor activities and so on.