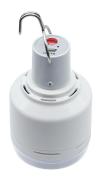

#### LED Emergency Light

NS-SEL7W-C0202

#### Feat**ures**

- Ouse high brightness high CRI SMD 5630 chip.
- Large capacity lithium battery emergency drive, emergency time more than 5 hours.
- OBuilt-in Lithium batteries 18500.
- OThe size is suitable. Portable hook is easy to carry.
- The lithium battery enters the protection mode after it is full of electricity, automatically cuts off and does not charge.
- © Press the switch can start lighting, the switch has five gears dimming(strong, normal, weak, sos, slow flash).
- OCharging with USB interface, Computer, Phone head, Power bank, Solar energy can charge at any time.
- Widely used in night market stalls, emergency lighting, outdoor activities and so on.