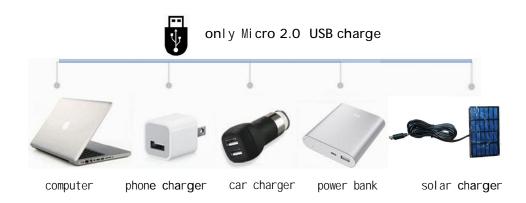

#### Feat**ures**

- Ouse high brightness high CRI SMD 5630 chip.
- Large capacity lithium battery emergency drive, emergency time more than 5 hours.
- OBuilt-in Lithium batteries 18500.
- OThe size is suitable. Portable hook is easy to carry.
- The lithium battery enters the protection mode after it is full of electricity, automatically cuts off and does not charge.
- © Press the switch can start lighting, the switch has five gears dimming(strong, normal, weak, sos, slow flash).
- OCharging with USB interface, Computer, Phone head, Power bank, Solar energy can charge at any time.
- Widely used in night market stalls, emergency lighting, outdoor activities and so on.