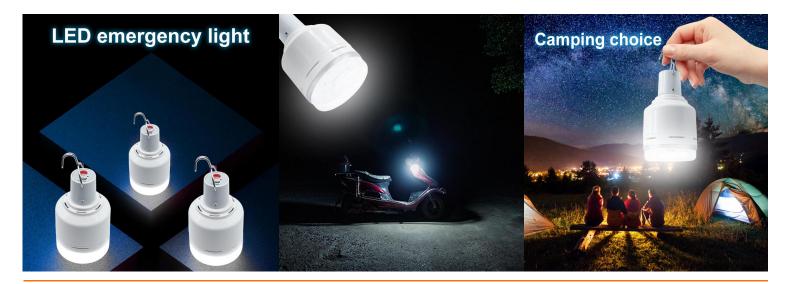

y time more than 5 hours.
- OBuilt-in Lithium batteries 18500.
- OThe size is suitable. Portable hook is easy to carry.
- The lithium battery enters the protection mode after it is full of electricity, automatically cuts off and does not charge.
- © Press the switch can start lighting, the switch has five gears dimming(strong, normal, weak, sos, slow flash).
- OCharging with USB interface, Computer, Phone head, Power bank, Solar energy can charge at any time.
- Widely used in night market stalls, emergency lighting, outdoor activities and so on.



Intelligent electric indicator lamp

1, When electricity less than 10%, the red light will flashing, it need to charge.

2, when charging, the red light also flashing, the red light is always bright after electricity is full.

# Appl i cations







# **NEWSUNSHINE**



# Product datasheet

# Parameter

| Model          | Power | Lumens<br>(LM)  | Vol tage                             | Luminous Eff. | CCT(K)     | Di m.           | CRI | SMD  | Wei ght | IPRate |
|----------------|-------|-----------------|--------------------------------------|---------------|------------|-----------------|-----|------|---------|--------|
| NS-SEL7W-C0202 | 7W    | 350LM<br>± 50LM | built-in Li thium<br>batteries 18500 | 50lm/W        | 3000-7000K | Ø65xH102 ± 35mm | >70 | 5630 | 0. 14Kg | I P64  |

### Logistical Data



| Packaging unit<br>(Pieces/Unit) | Dimensions     | Gross weight | Volume              |
|---------------------------------|----------------|--------------|---------------------|
| Small box<br>1                  | 8.7*8.7*14