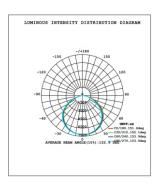

### Size chart & Light Distribution

| 2m  |  |
|-----|--|
| 4m  |  |
| 6m  |  |
| 8m  |  |
| 10m |  |

| NSUFO-S180W-S |  |
|---------------|--|
| NSUFO-S180W-E |  |

| Height (m) | Luminance<br>(lx) | Diameter<br>(m) |  |
|------------|-------------------|-----------------|--|
| 2m         | 1800lx            | 6m              |  |
| 4m         | 450lx             | 12m             |  |
| 6m         | 2001x             | 18m             |  |
| 8m         | 110lx             | 24m             |  |
| 10m        | 72lx              | 30m             |  |