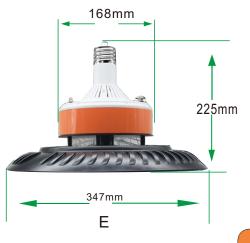

# Technical parameters

| SPECIFICATION             |                             | NSUFO-S180W-S                                      | NSUFO-S180W-E                  |  |
|---------------------------|-----------------------------|----------------------------------------------------|--------------------------------|--|
| ELECTRICAL SPECIFICATIONS | Input Voltage (V)           | AC100-277V,50/60Hz                                 |                                |  |
|                           | Power Factor                | 120V@0.99,277V@0.9                                 |                                |  |
|                           | Power Watts(W)              | 180W                                               | 180W                           |  |
|                           | Dimming Availability        | NO                                                 |                                |  |
|                           | THD                         | <20%                                               |                                |  |
|                           | Efficiency                  | ≥90%                                               |                                |  |
|                           | Lumens Delivered (Im)       | 20000LM±5%                                         | 20000LM±5%                     |  |
|                           | Color Rendering Index (CRI) | >80                                                |                                |  |
| PHOTOMETRIC               | CCT(K)                      | 2700-6500K                                         |                                |  |
| INFOMATION                | Light Type                  | SMD 3030                                           |                                |  |
|                           | Beam Angle                  | 120°                                               |                                |  |
|                           | LED Amount                  | 288 LEDs                                           | 288 LEDs                       |  |
|                           | IP Grade                    | IP65                                               |                                |  |
|                           | Material                    | Aluminum 6063                                      |                                |  |
| GENERAL<br>PERFORMANCE    | Lamp Size                   | Φ347*H165 mm<br>Φ13.7 <i>"</i> *H 6.5"             | Φ347*H225 mm<br>Φ13.7"*H 8.85" |  |
|                           | Fixture Weight              | 2.15Kg(4.7lbs)                                     | 2Kg(4.4lbs)                    |  |
|                           | Storage temperature         | -20°C - 55 °C (-4 °F to 131°F)                     |                                |  |
|                           | Operating Temperature       | -20°C - 45 °C (-4 °F to 113°F)                     |                                |  |
|                           | Environment Humidity        | 40% ~ 90% RH, non condensing                       |                                |  |
|                           | Certiication                | CE,ROHS                                            |                                |  |
|                           | Life Span                   | >30,000 hours(Luminance decrease is less than 30%) |                                |  |