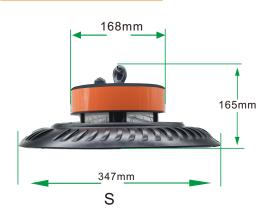

# Technical parameters

| SPECIFICATION             |                             | NSUFO-S180W-S                                      | NSUFO-S180W-E                  |  |
|---------------------------|-----------------------------|----------------------------------------------------|--------------------------------|--|
| ELECTRICAL SPECIFICATIONS | Input Voltage (V)           | AC100-277V,50/60Hz                                 |                                |  |
|                           | Power Factor                | 120V@0.99,277V@0.9                                 |                                |  |
|                           | Power Watts(W)              | 180W                                               | 180W                           |  |
|                           | Dimming Availability        | NO                                                 |                                |  |
|                           | THD                         | <20%                                               |                                |  |
|                           | Efficiency                  | ≥90%                                               |                                |  |
|                           | Lumens Delivered (Im)       | 20000LM±5%                                         | 20000LM±5%                     |  |
|                           | Color Rendering Index (CRI) | >80                                                |                                |  |
| PHOTOMETRIC               | CCT(K)                      | 2700-6500K                                         |                                |  |
| INFOMATION                | Light Type                  | SMD 3030                                           |                                |  |
|                           | Beam Angle                  | 120°                                               |                                |  |
|                           | LED Amount                  | 288 LEDs                                           | 288 LEDs                       |  |
|                           | IP Grade                    | IP65                                               |                                |  |
|                           | Material                    | Aluminum 6063                                      |                                |  |
| GENERAL<br>PERFORMANCE    | Lamp Size                   | Φ347*H165 mm<br>Φ13.7 <i>"</i> *H 6.5"             | Φ347*H225 mm<br>Φ13.7"*H 8.85" |  |
|                           | Fixture Weight              | 2.15Kg(4.7lbs)                                     | 2Kg(4.4lbs)                    |  |
|                           | Storage temperature         | -20°C - 55 °C (-4 °F to 131°F)                     |                                |  |
|                           | Operating Temperature       | -20°C - 45 °C (-4 °F to 113°F)                     |                                |  |
|                           | Environment Humidity        | 40% ~ 90% RH, non condensing                       |                                |  |
|                           | Certiication                | CE,ROHS                                            |                                |  |
|                           | Life Span                   | >30,000 hours(Luminance decrease is less than 30%) |                                |  |