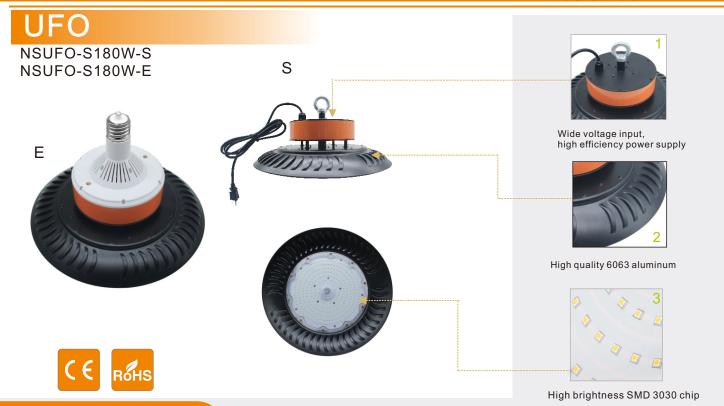

#### **UFO Features Description**

- ◆ 1. The stamping type uses thick aluminum fixture, surface is anodized, corrosion-resistant, pressure-resistant and crack-resistant.
- 2. The stamping type uses thickened precision aluminum, turbine heat dissipation, getting a longer life.
- 3. The thickened hollow fixture of the stamping type is light-proof, small size easy for transportation.
- 4. Outdoor IP65 rating.
- 5. Using SMD3030 chip, High color rendering index to restore the real color of the object, low light attenuation.
- 6. Firm and durable, easy installation and transportation.
- 7. Widely used in the factories, warehouses, stadiums, stations, exhibition centers and other areas.

# Technical parameters

| SPECIFICATION             |                             | NSUFO-S180W-S                                      | NSUFO-S180W-E                  |  |
|---------------------------|-----------------------------|----------------------------------------------------|--------------------------------|--|
| ELECTRICAL SPECIFICATIONS | Input Voltage (V)           | AC100-277V,50/60Hz                                 |                                |  |
|                           | Power Factor                | 120V@0.99,277V@0.9                                 |                                |  |
|                           | Power Watts(W)              | 180W                                               | 180W                           |  |
|                           | Dimming Availability        | NO                                                 |                                |  |
|                           | THD                         | <20%                                               |                                |  |
|                           | Efficiency                  | ≥90%                                               |                                |  |
|                           | Lumens Delivered (Im)       | 20000LM±5%                                         | 20000LM±5%                     |  |
|                           | Color Rendering Index (CRI) | >80                                                |                                |  |
| PHOTOMETRIC               | CCT(K)                      | 2700-6500K                                         |                                |  |
| INFOMATION                | Light Type                  | SMD 3030                                           |                                |  |
|                           | Beam Angle                  | 120°                                               |                                |  |
|                           | LED Amount                  | 288 LEDs                                           | 288 LEDs                       |  |
|                           | IP Grade                    | IP65                                               |                                |  |
|                           | Material                    | Aluminum 6063                                      |                                |  |
| GENERAL<br>PERFORMANCE    | Lamp Size                   | Φ347*H165 mm<br>Φ13.7 <i>"</i> *H 6.5"             | Φ347*H225 mm<br>Φ13.7"*H 8.85" |  |
|                           | Fixture Weight              | 2.15Kg(4.7lbs)                                     | 2Kg(4.4lbs)                    |  |
|                           | Storage temperature         | -20°C - 55 °C (-4 °F to 131°F)                     |                                |  |
|                           | Operating Temperature       | -20°C - 45 °C (-4 °F to 113°F)                     |                                |  |
|                           | Environment Humidity        | 40% ~ 90% RH, non condensing                       |                                |  |
|                           | Certiication                | CE,ROHS                                            |                                |  |
|                           | Life Span                   | >30,000 hours(Luminance decrease is less than 30%) |                                |  |