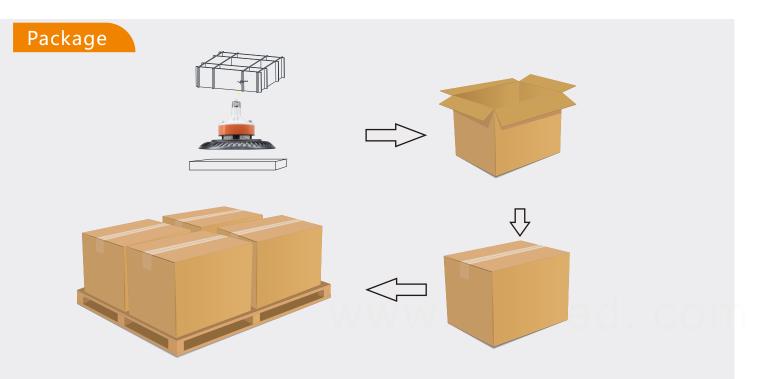

| Packaging <b>type</b> | Outer Carton<br>Dimensions               | Gross weight       | Quantity<br>(Pieces/Unit) |  |
|-----------------------|------------------------------------------|--------------------|---------------------------|--|
| NSUFO-S180W-S         | L39.5*W39.5*H19cm<br>L15.6"*W15.6"*H7.5" | 3.15kg<br>(6.9lbs) | 1pcs                      |  |
| NSUFO-S180W-E         | L39.5*W39.5*H28cm<br>L15.6"*W15.6"*H11"  | 3kg<br>(6.6lbs)    |                           |  |