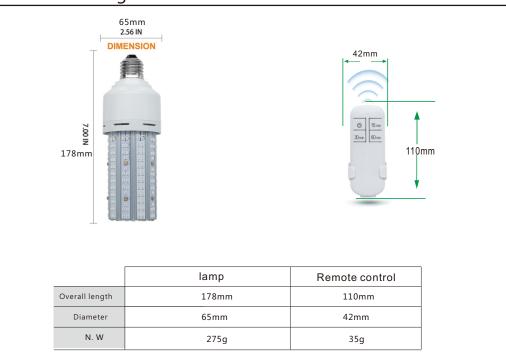

br>60minutes |  |

#### Light technical data

| Average life span        | 10000hrs    |  |
|--------------------------|-------------|--|
| Switch frequency         | 50000 times |  |
| Recommended use of space | 15-30m²     |  |



# **Directions for Using**



(A 12V battery is required for the remote control)

- 1. After conntecting the power, Press the Power Button on the Remote Controller to turn on/off the lamp;
- 2. If timing is needed, please set it with the Buttons of 15mins / 30mins/ 60mins on the Remote Controller.

# Warning

- 1. Please switch off the power during installation!
- 2. Please turn off the bulb before approaching it!
- 3. When it's working, do not expose your eyes and skin under the bulb! People, animals and plants must leave the scene!

#### Dimensions & weight







### Logistical Data

Package



| Model       | Packaging unit<br>(Pieces/Unit) | Dimensions     | Gross weight | Volume               |
|-------------|---------------------------------|----------------|--------------|----------------------|
| ACL30-03-UC | Small box<br>1                  | 20.2*9.2*9.2cm | 380g         | 0.0017m <sup>3</sup> |
|             | Outer Carton<br>40              | 51*42*39.5cm   | 16Kg         | 0.085m <sup>3</sup>  |

#### Additional product data

All technical parameters apply to the entire lamp/Due to the complex production process for light-emitting diodes, the typical values shown for the technical LED parameters are purely statistical values that do not necessarily match the actual technical parameters of each individual product, which can vary fro