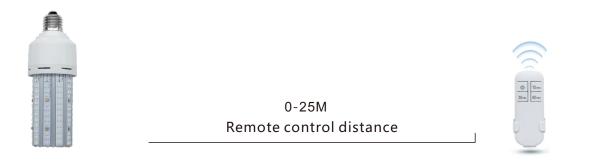

# Applications

- 15344 Valley Blvd #ACity Of Industry, CA 91746United States
   order@newsunshine.net
- \$\$ +1.201.969.5019/323.616.7060
  \$\$ www.nssled.com

| ectrical data           |                                       |  |
|-------------------------|---------------------------------------|--|
| Rated wattage           | 28-32w                                |  |
| LampInput Voltage       | 100-130VAC OR<br>200-240VAC           |  |
| Operating frequency     | 50/60 Hz                              |  |
| Rated power factory     | >0.90                                 |  |
| Power Efficiency        | >0.87                                 |  |
| Humidity                | < 90%                                 |  |
| Ambient temperature     | -25~45℃                               |  |
| Remote control distance | 0-25M                                 |  |
| Remote control timing   | 15minutes/<br>30minutes/<br>60minutes |  |