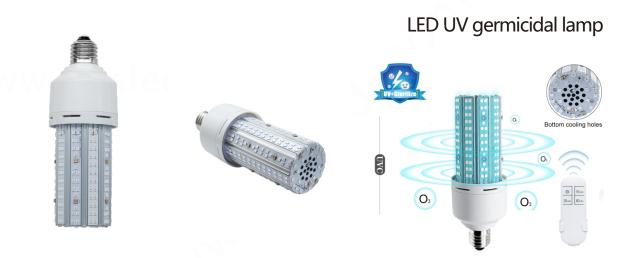

#### Features description

- 1.360 degree disinfection, no ozone, much safer.
- 2.High-intensity UVC ultraviolet bacteriostasis.
- **3.30** minutes rapid sterilization, safe and efficient.
- 4.Eliminate all kinds of bacterial and odors in large spaces.
- 5.Aluminum material for heat dissipation, longer life.
- 6.Smart remote control, timing control, easy to use.
- 7. Widely used in the high-efficiency disinfection of large-scale indoor places. such as canteens, homes, hospitals, gyms, store stores, etc.