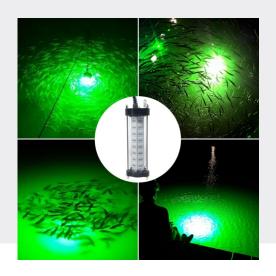

### How to use:

- 1. Place the fishing light in a suitable position underwater, and connect the 12V DC power supply to light it up.
- 2. Set up the fishing hook and fishing net area, then the green light will attract the fish coming into the set area.
- 3. Wait for a period of time, you can efficiently capture the fish.