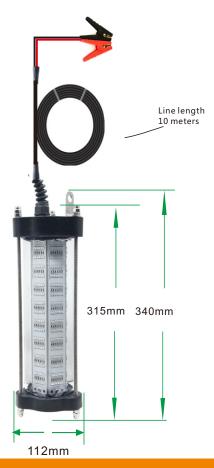

### Size chart & Light Distribution

| Packaging <b>type</b> | Small box         | Outer Carton<br>Dimensions | Gross weight | Quantity<br>(Pieces/Unit) |
|-----------------------|-------------------|----------------------------|--------------|---------------------------|
| LFL-2GD012-01         |                   | L51.5*W41*H43.5cm          | 13Kg         | 4pcs                      |
| LFL-3GD012-01         | L39.5*W25*H20.5cm |                            |              |                           |