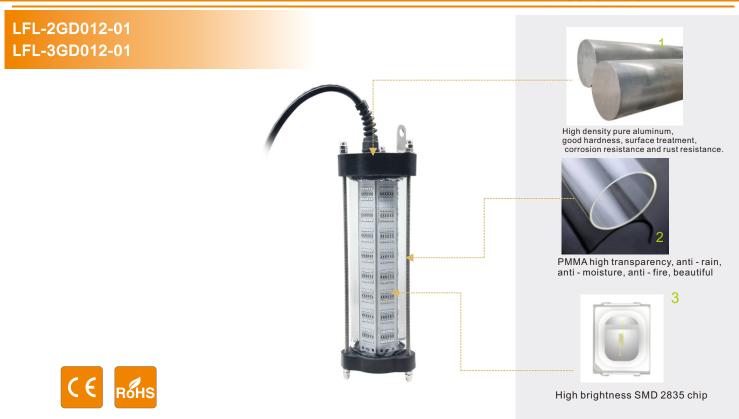

#### **Features Description**

- 1. It adopts 6063 pure aluminum and through-hole waterproof design to accelerate heat dissipation.
- 2. Low energy consumption, high efficiency LED green light, economical and applicable.
- 3. Equipped with PUR tensile and waterproof cable.
- 4. Voltages can be DC12V.
- 5. Strong corrosion resistance, double waterproof, depth up to 100 meters.

### Technical parameters

| SPECIFICATION             |                             | LFL-3GD012-01                  | LFL-2GD012-01              |  |
|---------------------------|-----------------------------|--------------------------------|----------------------------|--|
|                           | Input Voltage (V)           | DC12V                          |                            |  |
|                           | Power Factor                | -                              |                            |  |
| ELECTRICAL SPECIFICATIONS | Power Watts(W)              | 300W                           | 200W                       |  |
|                           | Dimming Availability        | N                              | 0                          |  |
|                           | THD                         |                                |                            |  |
|                           | Efficiency                  | ≥90%                           |                            |  |
| PHOTOMETRIC<br>INFOMATION | Lumens Delivered (Im)       | 25500lm±5%                     | 17000lm±5%                 |  |
|                           | Color Rendering Index (CRI) | <del>-</del>                   |                            |  |
|                           | Wavelength(NM)              | 520-530NM                      |                            |  |
|                           | Light Type                  | SMD 3030                       |                            |  |
|                           | Beam Angle                  | 360°                           |                            |  |
|                           | LED Amount                  | 576LEDs                        | 384LEDs                    |  |
| GENERAL<br>PERFORMANCE    | IP Grade                    | IP68                           |                            |  |
|                           | Material                    | 6063 aluminum +PMMA            |                            |  |
|                           | Lamp Size                   | Φ112*H340 mm<br>Φ4.4"*H 13.4"  |                            |  |
|                           | Fixture Weight              | 2.8Kg(6.2lbs)                  |                            |  |
|                           | Storage temperature         | -25°C - 55 °C (-13°F to 131°F) |                            |  |
|                           | Working environment         | Used underwater                |                            |  |
|                           | Environment Humidity        | 40% ~ 90% RH, non condensing   |                            |  |
|                           | Certiication                | CE,ROHS                        |                            |  |
|                           | Life Span                   | >30,000 hours (Luminance o     | decrease is less than 30%) |  |