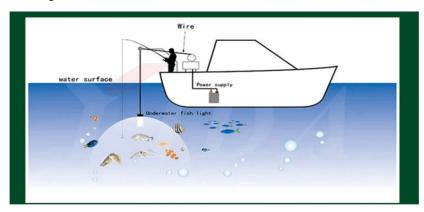

# **Applications**

### How to use:

- 1. Place the fishing light in a suitable position underwater, and connect the 12V DC power supply to light it up.
- 2. Set up the fishing hook and fishing net area, then the green light will attract the fish coming into the set area.
- 3. Wait for a period of time, you can efficiently capture the fish.