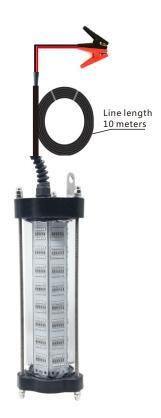

### Technical parameters

| SPECIFICATION             |                             | LFL-3GD012-01                  | LFL-2GD012-01              |  |
|---------------------------|-----------------------------|--------------------------------|----------------------------|--|
|                           | Input Voltage (V)           | DC12V                          |                            |  |
|                           | Power Factor                | -                              |                            |  |
| ELECTRICAL SPECIFICATIONS | Power Watts(W)              | 300W                           | 200W                       |  |
|                           | Dimming Availability        | N                              | 0                          |  |
|                           | THD                         |                                |                            |  |
|                           | Efficiency                  | ≥90%                           |                            |  |
| PHOTOMETRIC<br>INFOMATION | Lumens Delivered (Im)       | 25500lm±5%                     | 17000lm±5%                 |  |
|                           | Color Rendering Index (CRI) | <del>-</del>                   |                            |  |
|                           | Wavelength(NM)              | 520-530NM                      |                            |  |
|                           | Light Type                  | SMD 3030                       |                            |  |
|                           | Beam Angle                  | 360°                           |                            |  |
|                           | LED Amount                  | 576LEDs                        | 384LEDs                    |  |
| GENERAL<br>PERFORMANCE    | IP Grade                    | IP68                           |                            |  |
|                           | Material                    | 6063 aluminum +PMMA            |                            |  |
|                           | Lamp Size                   | Φ112*H340 mm<br>Φ4.4"*H 13.4"  |                            |  |
|                           | Fixture Weight              | 2.8Kg(6.2lbs)                  |                            |  |
|                           | Storage temperature         | -25°C - 55 °C (-13°F to 131°F) |                            |  |
|                           | Working environment         | Used underwater                |                            |  |
|                           | Environment Humidity        | 40% ~ 90% RH, non condensing   |                            |  |
|                           | Certiication                | CE,ROHS                        |                            |  |
|                           | Life Span                   | >30,000 hours (Luminance o     | decrease is less than 30%) |  |