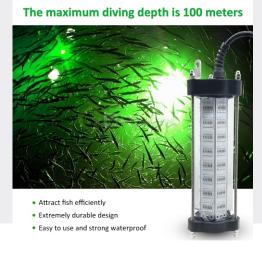

#### **Features Description**

- 1. It adopts 6063 pure aluminum and through-hole waterproof design to accelerate heat dissipation.
- 2. Low energy consumption, high efficiency LED green light, economical and applicable.
- 3. Equipped with PUR tensile and waterproof cable.
- 4. Voltages can be DC12V.
- 5. Strong corrosion resistance, double waterproof, depth up to 100 meters.

### How to use:

- 1. Place the fishing light in a suitable position underwater, and connect the 12V DC power supply to light it up.
- 2. Set up the fishing hook and fishing net area, then the green light will attract the fish coming into the set area.
- 3. Wait for a period of time, you can efficiently capture the fish.