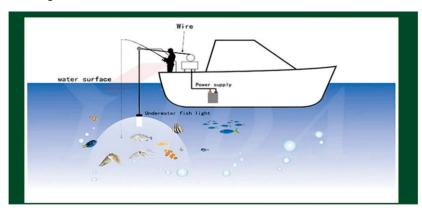

# **Applications**

#### How to use:

- 1. Place the fishing light in a suitable position underwater, and connect the 12V DC power supply to light it up.
- 2. Set up the fishing hook and fishing net area, then the green light will attract the fish coming into the set area.
- 3. Wait for a period of time, you can efficiently capture the fish.