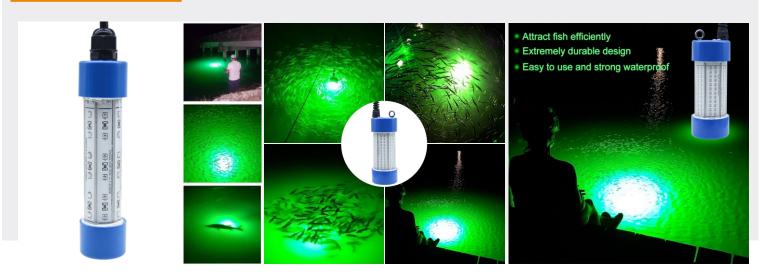

# **Applications**

#### How to use:

- 1. Place the fishing light in a suitable position underwater, and connect the 12V DC power supply to light it up.
- 2. Set up the fishing hook and fishing net area, then the green light will attract the fish coming into the set area.
- 3. Wait for a period of time, you can efficiently capture the fish.