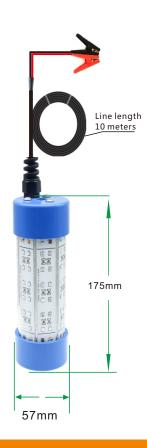

### Technical parameters

| SPECIFICATION                |                             | LFL-03GD012-01                                     | LFL-06GD012-01               | LFL-1GD012-01               |  |  |
|------------------------------|-----------------------------|----------------------------------------------------|------------------------------|-----------------------------|--|--|
| ELECTRICAL<br>SPECIFICATIONS | Input Voltage (V)           | DC12V                                              |                              |                             |  |  |
|                              | Power Factor                | -                                                  |                              |                             |  |  |
|                              | Power Watts(W)              | 30W                                                | 60W                          | 100W                        |  |  |
|                              | Dimming Availability        | NO                                                 |                              |                             |  |  |
|                              | THD                         | _                                                  |                              |                             |  |  |
|                              | Efficiency                  |                                                    | ≥90%                         |                             |  |  |
| PHOTOMETRIC<br>INFOMATION    | Lumens Delivered (Im)       | 2550LM±3%                                          | 4250lm±3%                    | 8500lm±3%                   |  |  |
|                              | Color Rendering Index (CRI) | -                                                  |                              |                             |  |  |
|                              | Wavelength(NM)              | 520-530NM                                          |                              |                             |  |  |
|                              | Light Type                  | SMD 3030                                           |                              |                             |  |  |
|                              | Beam Angle                  | 360°                                               |                              |                             |  |  |
|                              | LED Amount                  | 36 LEDs                                            | 72LEDs                       | 144LEDs                     |  |  |
| GENERAL<br>PERFORMANCE       | IP Grade                    | IP68                                               |                              |                             |  |  |
|                              | Material                    | 6063 aluminum +PMMA                                |                              |                             |  |  |
|                              | Lamp Size                   | Φ38*H155 mm<br>Φ1.5"*H 6.1"                        | Φ57*H175 mm<br>Φ2.25"*H 6.9" | Φ70*H175 mm<br>Φ2.7"*H 6.9" |  |  |
|                              | Fixture Weight              | 0.5Kg(1.1lbs)                                      | 1Kg(2.2lbs)                  | 1.3Kg(2.86lbs)              |  |  |
|                              | Storage temperature         | -25°C - 55 °C (-13°F to 131°F)                     |                              |                             |  |  |
|                              | Working environment         | Used underwater                                    |                              |                             |  |  |
|                              | Environment Humidity        | 40% ~ 90% RH, non condensing                       |                              |                             |  |  |
|                              | Certiication                | CE,ROHS                                            |                              |                             |  |  |
|                              | Life Span                   | >30,000 hours(Luminance decrease is less than 30%) |                              |                             |  |  |

### Size chart & Light Distribution