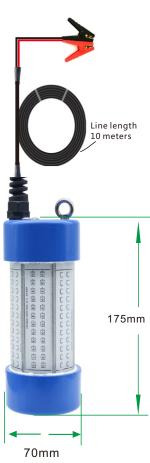

### Technical parameters

| SPECIFICATION                |                             | LFL-03GD012-01                                     | LFL-06GD012-01               | LFL-1GD012-01               |  |  |
|------------------------------|-----------------------------|----------------------------------------------------|------------------------------|-----------------------------|--|--|
| ELECTRICAL<br>SPECIFICATIONS | Input Voltage (V)           | DC12V                                              |                              |                             |  |  |
|                              | Power Factor                | -                                                  |                              |                             |  |  |
|                              | Power Watts(W)              | 30W                                                | 60W                          | 100W                        |  |  |
|                              | Dimming Availability        | NO                                                 |                              |                             |  |  |
|                              | THD                         | _                                                  |                              |                             |  |  |
|                              | Efficiency                  |                                                    | ≥90%                         |                             |  |  |
| PHOTOMETRIC<br>INFOMATION    | Lumens Delivered (Im)       | 2550LM±3%                                          | 4250lm±3%                    | 8500lm±3%                   |  |  |
|                              | Color Rendering Index (CRI) | -                                                  |                              |                             |  |  |
|                              | Wavelength(NM)              | 520-530NM                                          |                              |                             |  |  |
|                              | Light Type                  | SMD 3030                                           |                              |                             |  |  |
|                              | Beam Angle                  | 360°                                               |                              |                             |  |  |
|                              | LED Amount                  | 36 LEDs                                            | 72LEDs                       | 144LEDs                     |  |  |
| GENERAL<br>PERFORMANCE       | IP Grade                    | IP68                                               |                              |                             |  |  |
|                              | Material                    | 6063 aluminum +PMMA                                |                              |                             |  |  |
|                              | Lamp Size                   | Φ38*H155 mm<br>Φ1.5"*H 6.1"                        | Φ57*H175 mm<br>Φ2.25"*H 6.9" | Φ70*H175 mm<br>Φ2.7"*H 6.9" |  |  |
|                              | Fixture Weight              | 0.5Kg(1.1lbs)                                      | 1Kg(2.2lbs)                  | 1.3Kg(2.86lbs)              |  |  |
|                              | Storage temperature         | -25°C - 55 °C (-13°F to 131°F)                     |                              |                             |  |  |
|                              | Working environment         | Used underwater                                    |                              |                             |  |  |
|                              | Environment Humidity        | 40% ~ 90% RH, non condensing                       |                              |                             |  |  |
|                              | Certiication                | CE,ROHS                                            |                              |                             |  |  |
|                              | Life Span                   | >30,000 hours(Luminance decrease is less than 30%) |                              |                             |  |  |

### Size chart & Light Distribution