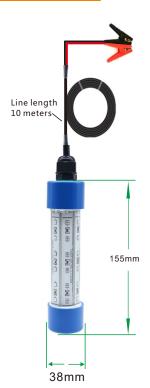

### Technical parameters

| SPECIFICATION                |                             | LFL-03GD012-01                                     | LFL-06GD012-01               | LFL-1GD012-01               |  |  |
|------------------------------|-----------------------------|----------------------------------------------------|------------------------------|-----------------------------|--|--|
| ELECTRICAL<br>SPECIFICATIONS | Input Voltage (V)           | DC12V                                              |                              |                             |  |  |
|                              | Power Factor                | -                                                  |                              |                             |  |  |
|                              | Power Watts(W)              | 30W                                                | 60W                          | 100W                        |  |  |
|                              | Dimming Availability        | NO                                                 |                              |                             |  |  |
|                              | THD                         | _                                                  |                              |                             |  |  |
|                              | Efficiency                  |                                                    | ≥90%                         |                             |  |  |
| PHOTOMETRIC<br>INFOMATION    | Lumens Delivered (Im)       | 2550LM±3%                                          | 4250lm±3%                    | 8500lm±3%                   |  |  |
|                              | Color Rendering Index (CRI) | -                                                  |                              |                             |  |  |
|                              | Wavelength(NM)              | 520-530NM                                          |                              |                             |  |  |
|                              | Light Type                  | SMD 3030                                           |                              |                             |  |  |
|                              | Beam Angle                  | 360°                                               |                              |                             |  |  |
|                              | LED Amount                  | 36 LEDs                                            | 72LEDs                       | 144LEDs                     |  |  |
| GENERAL<br>PERFORMANCE       | IP Grade                    | IP68                                               |                              |                             |  |  |
|                              | Material                    | 6063 aluminum +PMMA                                |                              |                             |  |  |
|                              | Lamp Size                   | Φ38*H155 mm<br>Φ1.5"*H 6.1"                        | Φ57*H175 mm<br>Φ2.25"*H 6.9" | Φ70*H175 mm<br>Φ2.7"*H 6.9" |  |  |
|                              | Fixture Weight              | 0.5Kg(1.1lbs)                                      | 1Kg(2.2lbs)                  | 1.3Kg(2.86lbs)              |  |  |
|                              | Storage temperature         | -25°C - 55 °C (-13°F to 131°F)                     |                              |                             |  |  |
|                              | Working environment         | Used underwater                                    |                              |                             |  |  |
|                              | Environment Humidity        | 40% ~ 90% RH, non condensing                       |                              |                             |  |  |
|                              | Certiication                | CE,ROHS                                            |                              |                             |  |  |
|                              | Life Span                   | >30,000 hours(Luminance decrease is less than 30%) |                              |                             |  |  |

### Size chart & Light Distribution