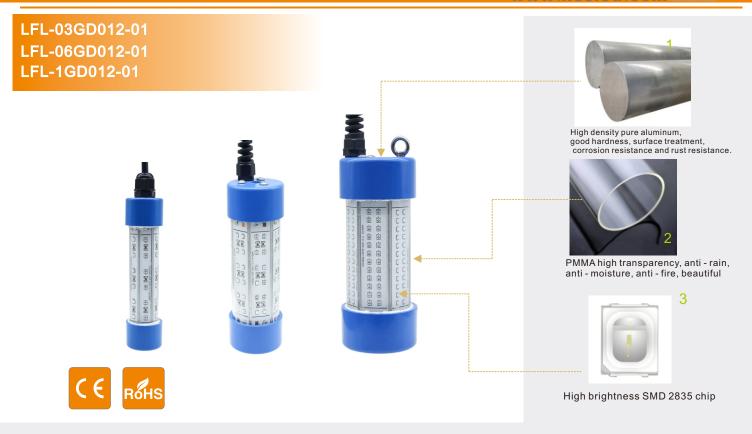

#### **Features Description**

- 1. It adopts 6063 pure aluminum and through-hole waterproof design to accelerate heat dissipation.
- 2. Low energy consumption, high efficiency LED green light, economical and applicable.
- 3. Equipped with PUR tensile and waterproof cable.
- 4. Voltages can be DC12V.
- 5. Strong corrosion resistance, double waterproof, depth up to 100 meters.

### Technical parameters

| SPECIFICATION                |                             | LFL-03GD012-01                                     | LFL-06GD012-01               | LFL-1GD012-01               |  |  |
|------------------------------|-----------------------------|----------------------------------------------------|------------------------------|-----------------------------|--|--|
| ELECTRICAL<br>SPECIFICATIONS | Input Voltage (V)           | DC12V                                              |                              |                             |  |  |
|                              | Power Factor                | -                                                  |                              |                             |  |  |
|                              | Power Watts(W)              | 30W                                                | 60W                          | 100W                        |  |  |
|                              | Dimming Availability        | NO                                                 |                              |                             |  |  |
|                              | THD                         | _                                                  |                              |                             |  |  |
|                              | Efficiency                  |                                                    | ≥90%                         |                             |  |  |
| PHOTOMETRIC<br>INFOMATION    | Lumens Delivered (Im)       | 2550LM±3%                                          | 4250lm±3%                    | 8500lm±3%                   |  |  |
|                              | Color Rendering Index (CRI) | -                                                  |                              |                             |  |  |
|                              | Wavelength(NM)              | 520-530NM                                          |                              |                             |  |  |
|                              | Light Type                  | SMD 3030                                           |                              |                             |  |  |
|                              | Beam Angle                  | 360°                                               |                              |                             |  |  |
|                              | LED Amount                  | 36 LEDs                                            | 72LEDs                       | 144LEDs                     |  |  |
| GENERAL<br>PERFORMANCE       | IP Grade                    | IP68                                               |                              |                             |  |  |
|                              | Material                    | 6063 aluminum +PMMA                                |                              |                             |  |  |
|                              | Lamp Size                   | Φ38*H155 mm<br>Φ1.5"*H 6.1"                        | Φ57*H175 mm<br>Φ2.25"*H 6.9" | Φ70*H175 mm<br>Φ2.7"*H 6.9" |  |  |
|                              | Fixture Weight              | 0.5Kg(1.1lbs)                                      | 1Kg(2.2lbs)                  | 1.3Kg(2.86lbs)              |  |  |
|                              | Storage temperature         | -25°C - 55 °C (-13°F to 131°F)                     |                              |                             |  |  |
|                              | Working environment         | Used underwater                                    |                              |                             |  |  |
|                              | Environment Humidity        | 40% ~ 90% RH, non condensing                       |                              |                             |  |  |
|                              | Certiication                | CE,ROHS                                            |                              |                             |  |  |
|                              | Life Span                   | >30,000 hours(Luminance decrease is less than 30%) |                              |                             |  |  |