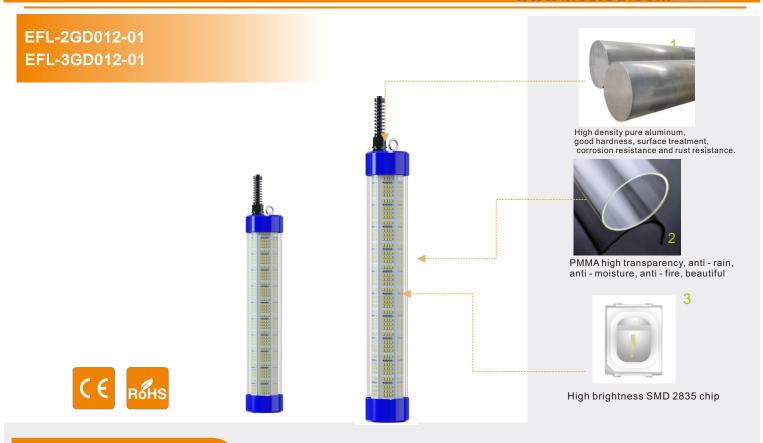

#### **Features Description**

- 1. It adopts 6063 pure aluminum and through-hole waterproof design to accelerate heat dissipation.
- 2. Low energy consumption, high efficiency LED green light, economical and applicable.
- 3. Equipped with tensile and waterproof cable.
- 4. Voltages can be DC12V.
- 5. Strong corrosion resistance, double waterproof, depth up to 50 meters.

### Technical parameters

| SPECIFICATION                |                             | EFL-2GD012-01                                       | EFL-3GD012-01                |  |
|------------------------------|-----------------------------|-----------------------------------------------------|------------------------------|--|
| ELECTRICAL<br>SPECIFICATIONS | Input Voltage (V)           | DC12V                                               |                              |  |
|                              | Power Factor                | <del>-</del>                                        |                              |  |
|                              | Power Watts(W)              | 200W                                                | 300W                         |  |
|                              | Dimming Availability        | NO                                                  |                              |  |
|                              | THD                         | _                                                   |                              |  |
|                              | Efficiency                  | ≥90%                                                |                              |  |
| PHOTOMETRIC<br>INFOMATION    | Lumens Delivered (Im)       | 18000Lm±10%                                         | 27000lm±10%                  |  |
|                              | Color Rendering Index (CRI) | <del>-</del>                                        |                              |  |
|                              | Wavelength(NM)              | 520-530NM                                           |                              |  |
|                              | Light Type                  | SMD 2835 0.5W                                       |                              |  |
|                              | Beam Angle                  | 360°                                                |                              |  |
|                              | LED Amount                  | 504 LEDs                                            | 960LEDs                      |  |
| GENERAL<br>PERFORMANCE       | IP Grade                    | IP68                                                |                              |  |
|                              | Material                    | 6063 aluminum +PMMA                                 |                              |  |
|                              | Lamp Size                   | Φ64*H300 mm<br>Φ2.5"*H 11.8"                        | Φ64*H400 mm<br>Φ2.5"*H 15.7" |  |
|                              | Fixture Weight              | 2.0Kg(4.4lbs)                                       | 2.75Kg(6lbs)                 |  |
|                              | Storage temperature         | -25°C - 55 °C (-13°F to 131°F)                      |                              |  |
|                              | Working environment         | Used underwater                                     |                              |  |
|                              | Environment Humidity        | 40% ~ 90% RH, non condensing                        |                              |  |
|                              | Certiication                | CE,ROHS                                             |                              |  |
|                              | Life Span                   | >30,000 hours (Luminance decrease is less than 30%) |                              |  |