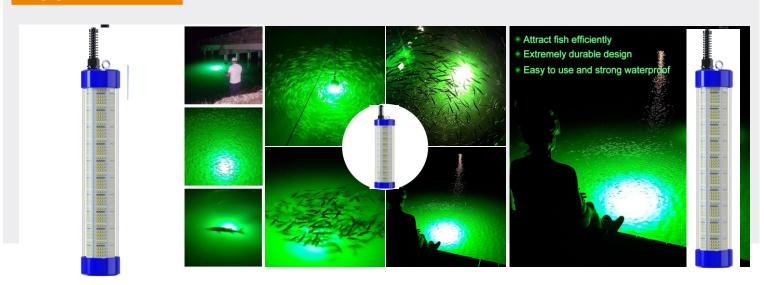

# **Applications**

#### How to use:

- 1. Place the fishing light in a suitable position underwater, and connect the 12V DC power supply to light it up.
- 2. Set up the fishing hook and fishing net area, then the green light will attract the fish coming into the set area.
- 3. Wait for a period of time, you can efficiently capture the fish.