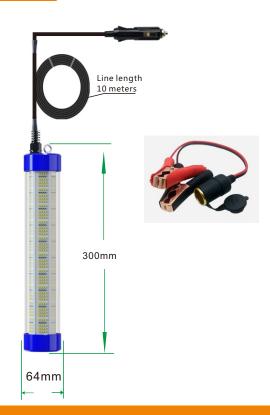

### Technical parameters

| SPECIFICATION                |                             | EFL-2GD012-01                                       | EFL-3GD012-01                |  |
|------------------------------|-----------------------------|-----------------------------------------------------|------------------------------|--|
| ELECTRICAL<br>SPECIFICATIONS | Input Voltage (V)           | DC12V                                               |                              |  |
|                              | Power Factor                | <del>-</del>                                        |                              |  |
|                              | Power Watts(W)              | 200W                                                | 300W                         |  |
|                              | Dimming Availability        | NO                                                  |                              |  |
|                              | THD                         | _                                                   |                              |  |
|                              | Efficiency                  | ≥90%                                                |                              |  |
| PHOTOMETRIC<br>INFOMATION    | Lumens Delivered (Im)       | 18000Lm±10%                                         | 27000lm±10%                  |  |
|                              | Color Rendering Index (CRI) | <del>-</del>                                        |                              |  |
|                              | Wavelength(NM)              | 520-530NM                                           |                              |  |
|                              | Light Type                  | SMD 2835 0.5W                                       |                              |  |
|                              | Beam Angle                  | 360°                                                |                              |  |
|                              | LED Amount                  | 504 LEDs                                            | 960LEDs                      |  |
| GENERAL<br>PERFORMANCE       | IP Grade                    | IP68                                                |                              |  |
|                              | Material                    | 6063 aluminum +PMMA                                 |                              |  |
|                              | Lamp Size                   | Φ64*H300 mm<br>Φ2.5"*H 11.8"                        | Φ64*H400 mm<br>Φ2.5"*H 15.7" |  |
|                              | Fixture Weight              | 2.0Kg(4.4lbs)                                       | 2.75Kg(6lbs)                 |  |
|                              | Storage temperature         | -25°C - 55 °C (-13°F to 131°F)                      |                              |  |
|                              | Working environment         | Used underwater                                     |                              |  |
|                              | Environment Humidity        | 40% ~ 90% RH, non condensing                        |                              |  |
|                              | Certiication                | CE,ROHS                                             |                              |  |
|                              | Life Span                   | >30,000 hours (Luminance decrease is less than 30%) |                              |  |

### Size chart & Light Distribution

| Model         | Packaging unit<br>(Pieces/Unit) | Dimensions     | Gross weight | Volume              |
|---------------|---------------------------------|----------------|--------------|---------------------|
| FFL 000040 04 | Small box<br>1                  | 38*14*14cm     | 2.2Kg        | 0.007m³             |
| EFL-2GD012-01 | Outer Carton<br>9               | 39.5*43.5*44cm | 21Kg         | 0.075m <sup>3</sup> |
|               | Small box<br>1                  | 48*14*14cm     | 3.0Kg        | 0.009m³             |
| EFL-3GD012-01 | Outer Carton<br>6               | 49.5*43.5*30cm | 19Kg         | 0.065m <sup>3</sup> |