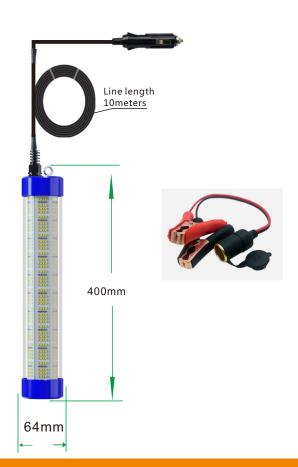

### Technical parameters

| SPECIFICATION                |                             | EFL-2GD012-01                                       | EFL-3GD012-01                |  |
|------------------------------|-----------------------------|-----------------------------------------------------|------------------------------|--|
| ELECTRICAL<br>SPECIFICATIONS | Input Voltage (V)           | DC12V                                               |                              |  |
|                              | Power Factor                | <del>-</del>                                        |                              |  |
|                              | Power Watts(W)              | 200W                                                | 300W                         |  |
|                              | Dimming Availability        | NO                                                  |                              |  |
|                              | THD                         | _                                                   |                              |  |
|                              | Efficiency                  | ≥90%                                                |                              |  |
| PHOTOMETRIC<br>INFOMATION    | Lumens Delivered (Im)       | 18000Lm±10%                                         | 27000lm±10%                  |  |
|                              | Color Rendering Index (CRI) | <del>-</del>                                        |                              |  |
|                              | Wavelength(NM)              | 520-530NM                                           |                              |  |
|                              | Light Type                  | SMD 2835 0.5W                                       |                              |  |
|                              | Beam Angle                  | 360°                                                |                              |  |
|                              | LED Amount                  | 504 LEDs                                            | 960LEDs                      |  |
| GENERAL<br>PERFORMANCE       | IP Grade                    | IP68                                                |                              |  |
|                              | Material                    | 6063 aluminum +PMMA                                 |                              |  |
|                              | Lamp Size                   | Φ64*H300 mm<br>Φ2.5"*H 11.8"                        | Φ64*H400 mm<br>Φ2.5"*H 15.7" |  |
|                              | Fixture Weight              | 2.0Kg(4.4lbs)                                       | 2.75Kg(6lbs)                 |  |
|                              | Storage temperature         | -25°C - 55 °C (-13°F to 131°F)                      |                              |  |
|                              | Working environment         | Used underwater                                     |                              |  |
|                              | Environment Humidity        | 40% ~ 90% RH, non condensing                        |                              |  |
|                              | Certiication                | CE,ROHS                                             |                              |  |
|                              | Life Span                   | >30,000 hours (Luminance decrease is less than 30%) |                              |  |

### Size chart & Light Distribution

| Model         | Packaging unit<br>(Pieces/Unit) | Dimensions     | Gross weight | Volume              |
|---------------|---------------------------------|----------------|--------------|---------------------|
| FFL 000040 04 | Small box<br>1                  | 38*14*14cm     | 2.2Kg        | 0.007m³             |
| EFL-2GD012-01 | Outer Carton<br>9               | 39.5*43.5*44cm | 21Kg         | 0.075m <sup>3</sup> |
|               | Small box<br>1                  | 48*14*14cm     | 3.0Kg        | 0.009m³             |
| EFL-3GD012-01 | Outer Carton<br>6               | 49.5*43.5*30cm | 19Kg         | 0.065m <sup>3</sup> |