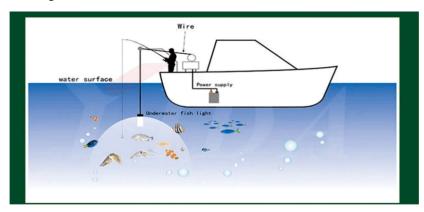

# **Applications**

#### How to use:

- 1. Place the fishing light in a suitable position underwater, and connect the 12V DC power supply to light it up.
- 2. Set up the fishing hook and fishing net area, then the green light will attract the fish coming into the set area.
- 3. Wait for a period of time, you can efficiently capture the fish.