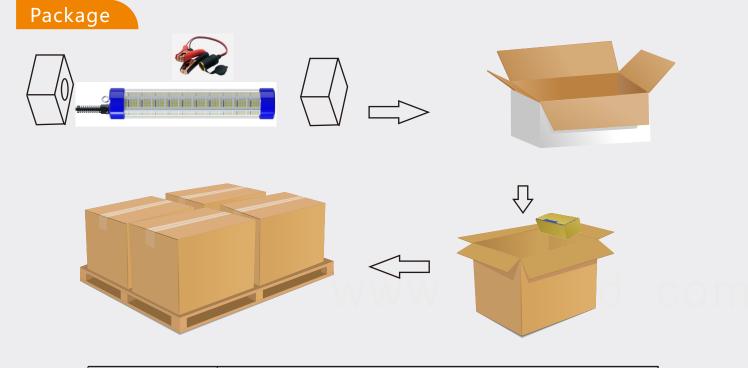

### Size chart & Light Distribution

| Model         | Packaging unit<br>(Pieces/Unit) | Dimensions     | Gross weight | Volume              |
|---------------|---------------------------------|----------------|--------------|---------------------|
| FFL 000040 04 | Small box<br>1                  | 38*14*14cm     | 2.2Kg        | 0.007m³             |
| EFL-2GD012-01 | Outer Carton<br>9               | 39.5*43.5*44cm | 21Kg         | 0.075m <sup>3</sup> |
|               | Small box<br>1                  | 48*14*14cm     | 3.0Kg        | 0.009m³             |
| EFL-3GD012-01 | Outer Carton<br>6               | 49.5*43.5*30cm | 19Kg         | 0.065m <sup>3</sup> |