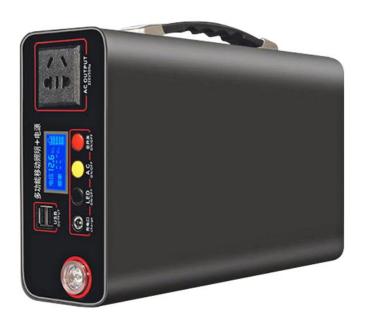

## 2-Product performance description

- \*300W portable power station power generator, its capacity is 15A
- \*Support QC3.0 Quick Charge double Charging Rate and Type C output
- \*EU plug, USA plug & Universal plug is optional
- \*Charging Options:Solar Panel/Car/Home Adaptor
- \*It is professional outdoor power supply. It can be used

# <mark>3-data sheet</mark>

| Model                      | NS-ESP-300-01                           |
|----------------------------|-----------------------------------------|
| Battery                    | Lithium-ion Battery, 15A                |
| AC Output                  | AC185-245V 50/60Hz                      |
| AC Continuous Power Output | 300W                                    |
| USB Output                 | 2 x USB Output QC 3.0 1<br>5V/18W (max) |
| DC Output                  | 12V/24W ( max)                          |
| Solar Charging             | available                               |
| Charging Time              | 3 hours (with 15V/2.5A adapter)         |
| Life cycle                 | >1800 times                             |
| Dimensions (LWH)           | 280*180*70mm                            |
| Gross Weight               | About: 2.9kg                            |