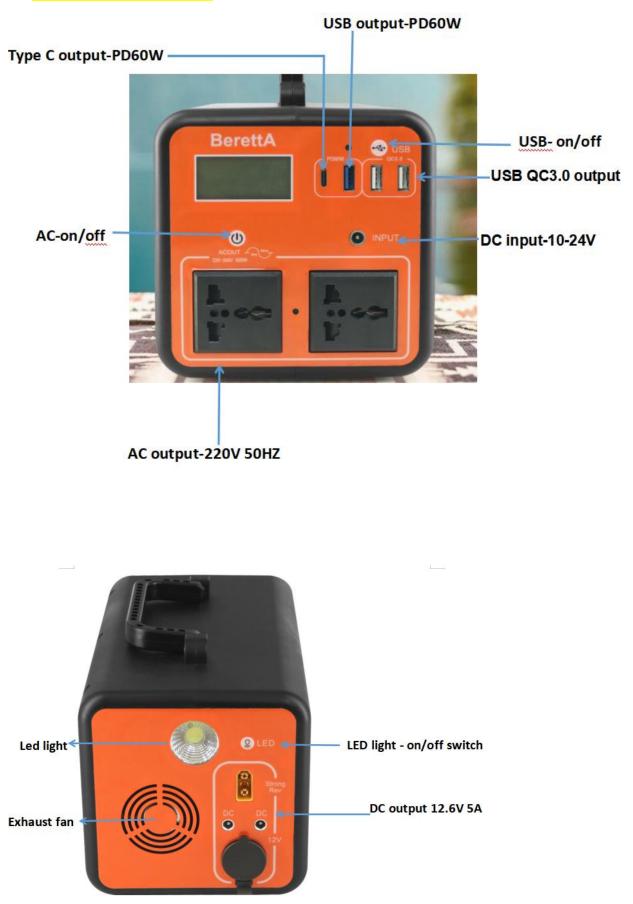

## 2-Product performance description

\*500W portable power station power generator, its capacity is 450Wh/9v-14.8v

\*Support QC3.0 Quick Charge double Charging Rate and Type C output-PD60W

\*EU plug, USA plug & Universal plug is optional

\*Charging Options:Solar Panel/Car/Home Adaptor

\*It is professional outdoor power supply. It can be used

for picnic, camping, logging and medical treatment.

## 3-data sheet

| parameter                        |                      |
|----------------------------------|----------------------|
| Model                            | NS-ESP-500-01        |
| Турес                            | PD60W                |
| USBA                             | PD60W                |
| UBSA*2                           | QC3.0                |
| DC Input                         | 10-24V               |
| AC Output                        | 220VAC               |
| DC output                        | 12.6V 5A             |
| AC rated power                   | 500W                 |
| AC peak power                    | 1000w                |
| Function display                 | available            |
| Solar Panel                      | Available/ 7~8 hours |
| Charging                         | Weather dependent    |
| Main control<br>board Dimensions | 13.5*12.5*3.8cm      |
| Fan                              | 12V                  |

| 1                           |                                                                                                                   |
|-----------------------------|-------------------------------------------------------------------------------------------------------------------|
| LED light type              | COB<br>LED light with long bright                                                                                 |
| battery capacity            | 450Wh(Range of power supply 9v-14.8v)                                                                             |
| Battery<br>Specifications   | lithium iron phosphate<br>30AH                                                                                    |
| Battery<br>compartment Size | 18.6*10.5*8.5cm                                                                                                   |
| charger plug                | 12.6v 60w                                                                                                         |
| external dimension          | 26*14*14cm                                                                                                        |
| product weight              | 4.7kg                                                                                                             |
| charging time               | 3Hours                                                                                                            |
| Material of Casing          | ABS+PC                                                                                                            |
| Function                    | It is professional outdoor power supply. It can<br>be used for picnic, camping, logging and<br>medical treatment. |